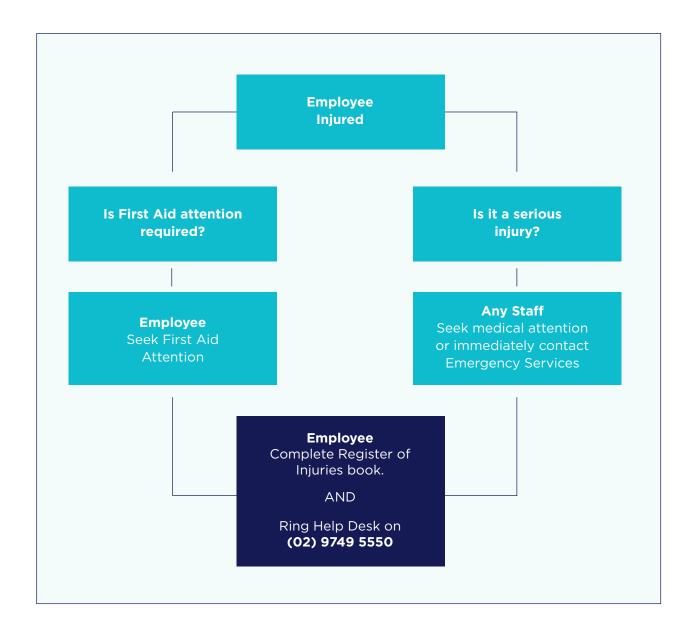

## WHAT TO DO IF YOU ARE INJURED AT WORK

| EMPLOYEE DETAILS                                                               | INSURANCE DETAILS                                                              |  |  |
|--------------------------------------------------------------------------------|--------------------------------------------------------------------------------|--|--|
| <b>Ambassador Services</b> PO Box 886, Auburn NSW 1835 <b>P</b> (02) 9749 5550 | GIO Workers Compensation (NSW) Limited PO Box 1464, Sydney NSW 2001 P 13 10 10 |  |  |

## All injuries and incidents MUST be reported to the Ambassador Services Help Desk within 24 Hours. Phone (02) 9749 5550 Monday to Friday during business hours.

| Name of Injured worker                 |  |            |                    |           | Date of Birth | / /   |  |
|----------------------------------------|--|------------|--------------------|-----------|---------------|-------|--|
| Residential Address                    |  |            |                    |           |               |       |  |
| Employee Number                        |  | Occupation |                    |           |               |       |  |
| Date of Injury Reported to Help Desk   |  | /          | /                  |           |               |       |  |
| Date of Injury                         |  | /          | / / Time of Injury |           |               | am pm |  |
| Nature of Injury                       |  |            |                    |           |               |       |  |
| Cause of Injury                        |  |            |                    |           |               |       |  |
| Treatment Given                        |  |            |                    |           |               |       |  |
| Name of Person Giving Treatment        |  |            |                    |           |               |       |  |
| Referral Required (e.g. ambulance, GP) |  |            |                    |           |               |       |  |
| Additional Comments                    |  |            |                    |           |               |       |  |
| Date This Entry Made                   |  | /          | /                  | Signature |               |       |  |

|  | <b>AMBASSADOR</b> |  |  |  |  |
|--|-------------------|--|--|--|--|
|  | SERVICES          |  |  |  |  |

All injuries and incidents MUST be reported to the Ambassador Services Help Desk within 24 Hours. Phone (02) 9749 5550 Monday to Friday during business hours.